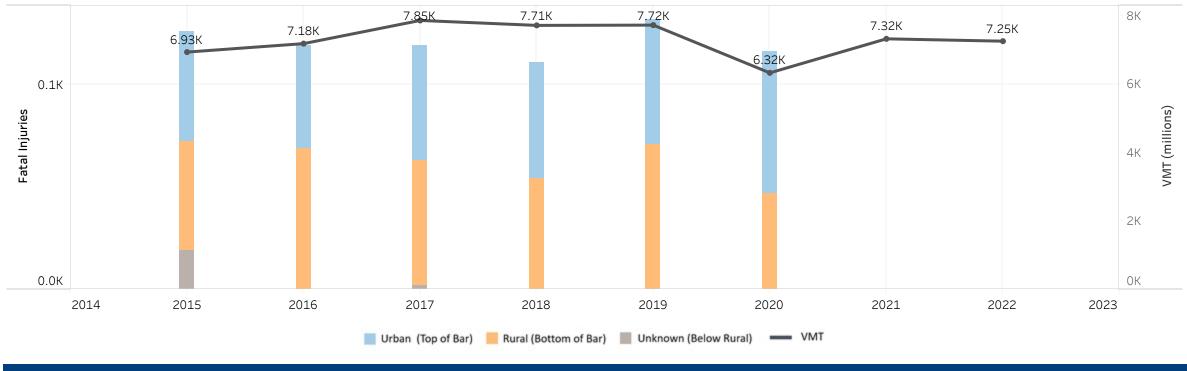

## Vehicle Registrations

(millions)

**Driver Licenses** (millions)

**Vechicle Crash Fatalities** 

\*(No bar indicates that there is no data available for that year) (thousands)

**Motor Fuel Use** 