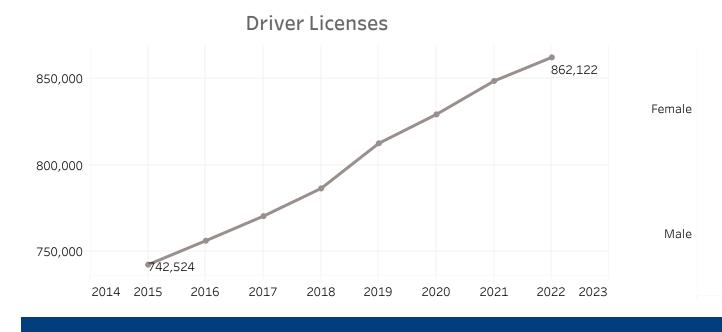

## Vehicle Registrations

(millions)

**Driver Licenses** (millions)

**Vechicle Crash Fatalities** 

\*(No bar indicates that there is no data available for that year) (thousands)

**Motor Fuel Use** 