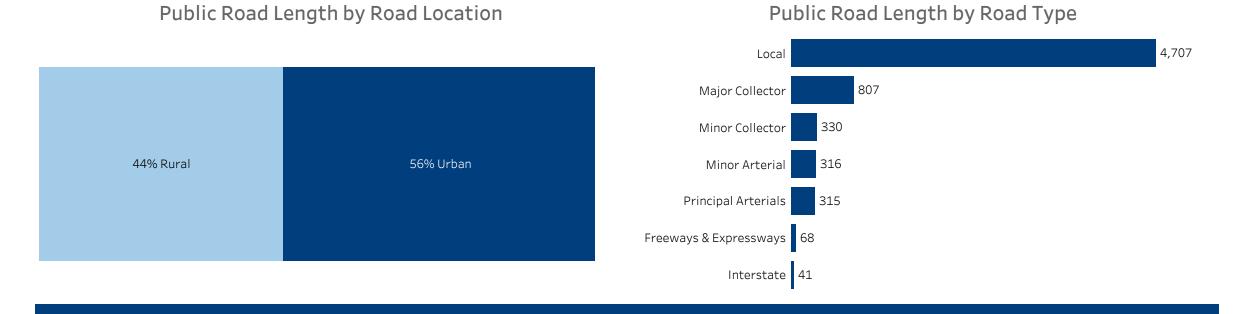

## Public Road Length

### Vehicle Miles Traveled & Public Road Length

|                        | (percent)              |                    |  |  |
|------------------------|------------------------|--------------------|--|--|
|                        | Vehicle Miles Traveled | Public Road Length |  |  |
| Local                  | 15.4%                  | 71.6%              |  |  |
| Major Collector        | 14.0%                  | 12.3%              |  |  |
| Minor Collector        | • 2.6%                 | • 4.9%             |  |  |
| Minor Arterial         | 13.2%                  | • 4.8%             |  |  |
| Principal Arterials    | 28.6%                  | • 4.7%             |  |  |
| Freeways & Expressways | 9 11.7%                | • 1.0%             |  |  |
| Interstate             | 14.4%                  | • 0.6%             |  |  |