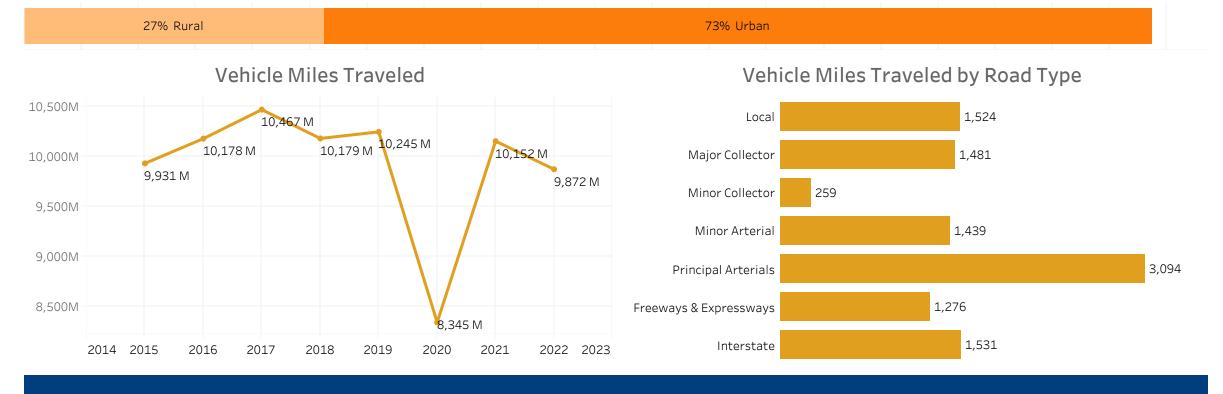

(millions)

Vehicle Miles Traveled by Location

### Vehicle Miles Traveled & Public Road Length

|                        | (percent)              |                    |  |  |
|------------------------|------------------------|--------------------|--|--|
|                        | Vehicle Miles Traveled | Public Road Length |  |  |
| Local                  | 15.4%                  | 71.6%              |  |  |
| Major Collector        | 14.0%                  | 12.3%              |  |  |
| Minor Collector        | • 2.6%                 | • 4.9%             |  |  |
| Minor Arterial         | 13.2%                  | • 4.8%             |  |  |
| Principal Arterials    | 28.6%                  | • 4.7%             |  |  |
| Freeways & Expressways | 9 11.7%                | • 1.0%             |  |  |
| Interstate             | 14.4%                  | • 0.6%             |  |  |