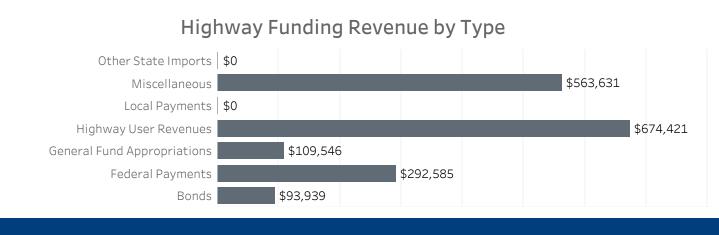

#### **Highway Funding Revenue** (thousands)

Total Highway Funding Revenue

# \$1,734,122