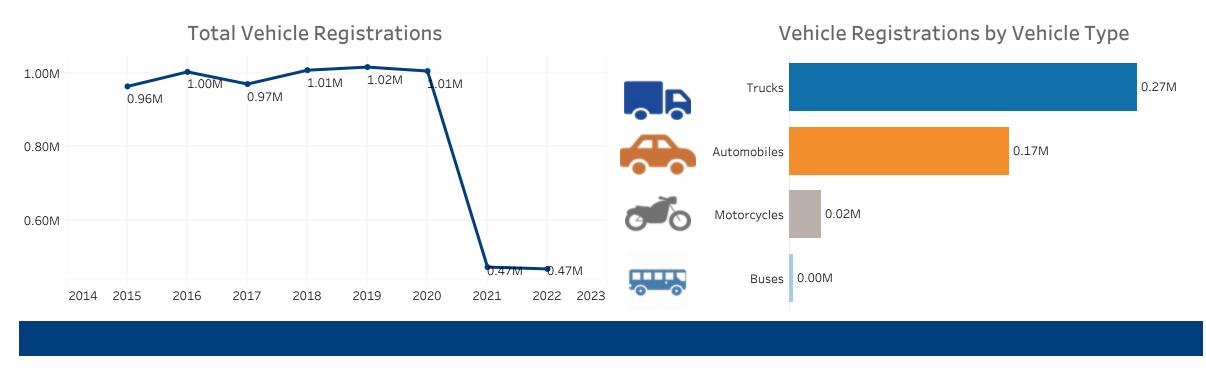

## Vehicle Registrations

(millions)

**Driver Licenses** (millions)

**Vechicle Crash Fatalities** 

\*(No bar indicates that there is no data available for that year) (thousands)

**Motor Fuel Use** 