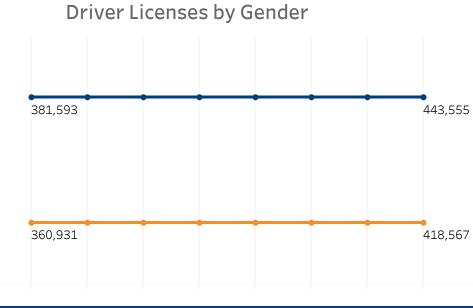

## Vehicle Registrations

(millions)

**Driver Licenses** (millions)

**Vechicle Crash Fatalities** 

\*(No bar indicates that there is no data available for that year) (thousands)

**Motor Fuel Use** 