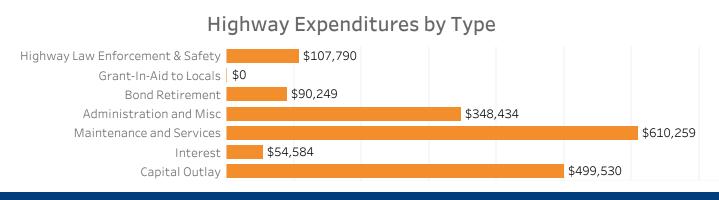

# Highway Funding Expenditures

(thousands)

**Total Highway Expenditures** 

# \$1,710,846