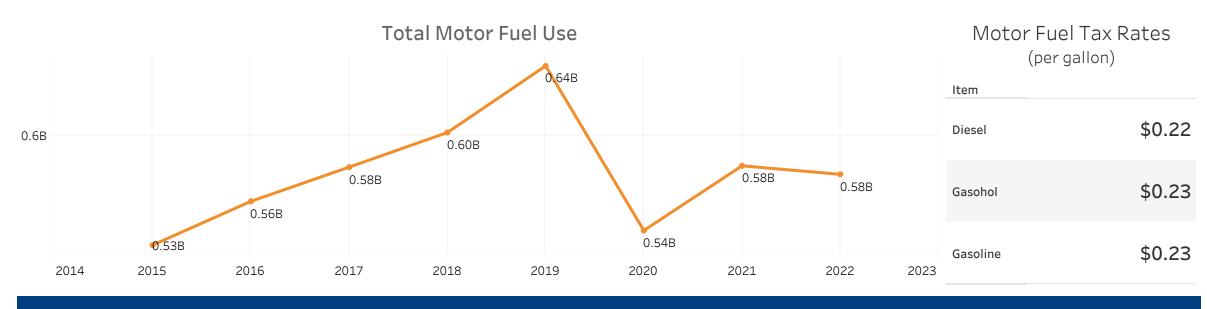

## Vehicle Registrations

(millions)

**Driver Licenses** (millions)

**Vechicle Crash Fatalities** 

\*(No bar indicates that there is no data available for that year) (thousands)

**Motor Fuel Use** 