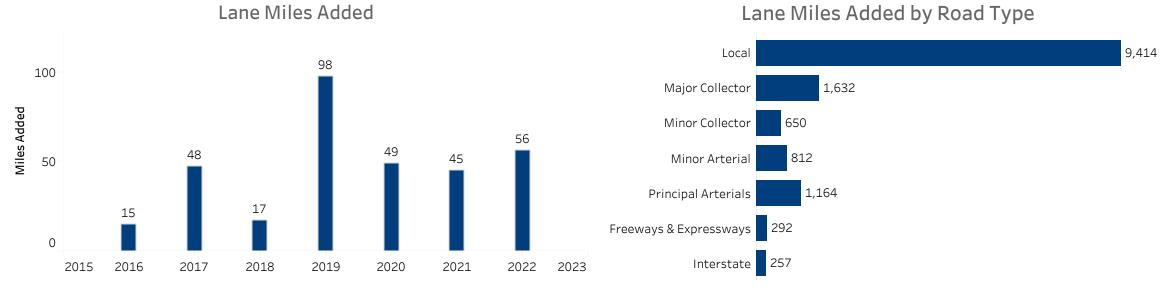

ent)              |                    |  |  |
|------------------------|------------------------|--------------------|--|--|
|                        | Vehicle Miles Traveled | Public Road Length |  |  |
| Local                  | 15.4%                  | 71.6%              |  |  |
| Major Collector        | 14.0%                  | 12.3%              |  |  |
| Minor Collector        | • 2.6%                 | • 4.9%             |  |  |
| Minor Arterial         | 13.2%                  | • 4.8%             |  |  |
| Principal Arterials    | 28.6%                  | • 4.7%             |  |  |
| Freeways & Expressways | 9 11.7%                | • 1.0%             |  |  |
| Interstate             | 14.4%                  | • 0.6%             |  |  |

### **Public Road Lane Miles**

(miles)



## Vehicle Registrations

(millions)



**Driver Licenses** (millions)





**Vechicle Crash Fatalities** 

\*(No bar indicates that there is no data available for that year) (thousands)



**Motor Fuel Use** 





#### **Highway Funding Revenue** (thousands)



Total Highway Funding Revenue

# \$1,734,122

# Highway Funding Expenditures

(thousands)



**Total Highway Expenditures** 

# \$1,710,846